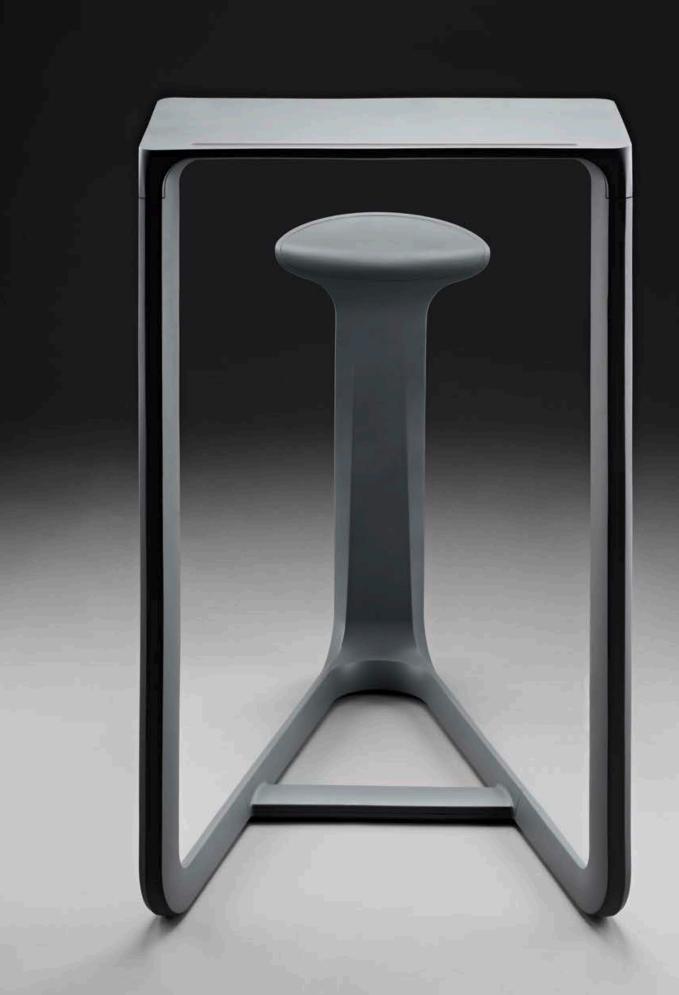

## Frame

Black

Basalt grey

Need to change location quickly? se:note is easy to take along or relocate thanks to its light weight and the recessed handle in the seat.

When not in use, the micro-workplace can be staggered to save space.

se:note is a workstation in monoblock design, combining a seat and a writing surface. It makes separate desks or writing tablets superfluous. Its design intuitively invites you to sit down for taking notes or having a quick read. And what is more, se:note can be easily grouped, arranged in different constellations and stored away just as quickly.

## "se:note

is a micro-workplace that cleverly unites desk and seat. As a solution for in between spaces, it offers freedom of design to reinterpret work areas 46

Design: aroma:id