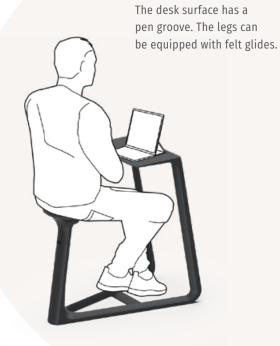

se:note is a workstation in monoblock design, combining a seat and a writing surface. It makes separate desks or writing tablets superfluous. Its design intuitively invites you to sit down for taking notes or having a quick read. And what is more, se:note can be easily grouped, arranged in different constellations and stored away just as quickly.