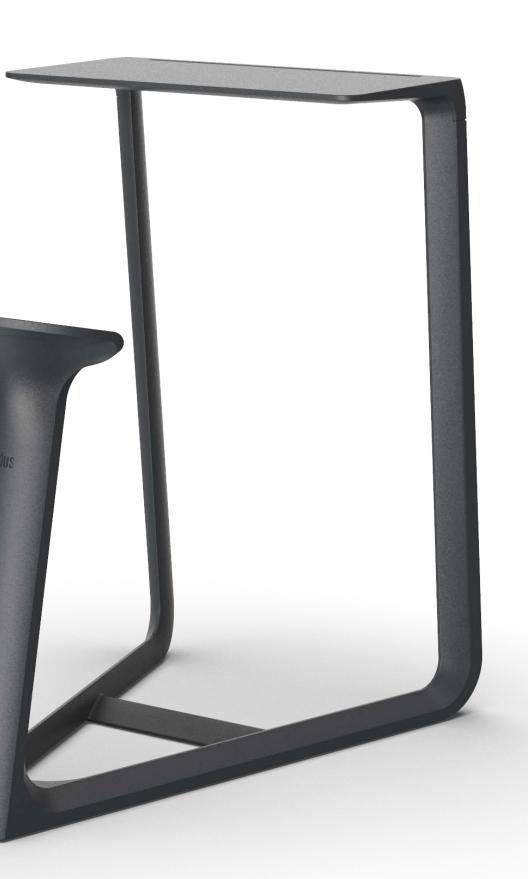

## sedus

se:note

Compact micro-workplace

More information is available at www.sedus.com

se:note can be nested to save space

Thanks to its light weight se:note can be easily carried

by its recessed handle and flexibly positioned

No assembly, no preparations:

just set it up and get started

Micro-workplace with a multitude of possibilities

How is it possible to provide furniture for press conferences, workshops and trade fairs quickly and easily? And which furniture is flexible enough for shortterm update meetings? se:note is always the right choice when time is limited and you need to be spontaneous. The micro-workplace, which is reduced to the bare essentials, requires no assembly or preparation. It is always ready for use: just put it in place and get started.

## Frame

Black

Basalt grey

Need to change location quickly? se:note is easy to take along or relocate thanks to its light weight and the recessed handle in the seat.

When not in use, the micro-workplace can be staggered to save space.

se:note is a workstation in monoblock design, combining a seat and a writing surface. It makes separate desks or writing tablets superfluous. Its design intuitively invites you to sit down for taking notes or having a quick read. And what is more, se:note can be easily grouped, arranged in different constellations and stored away just as quickly.