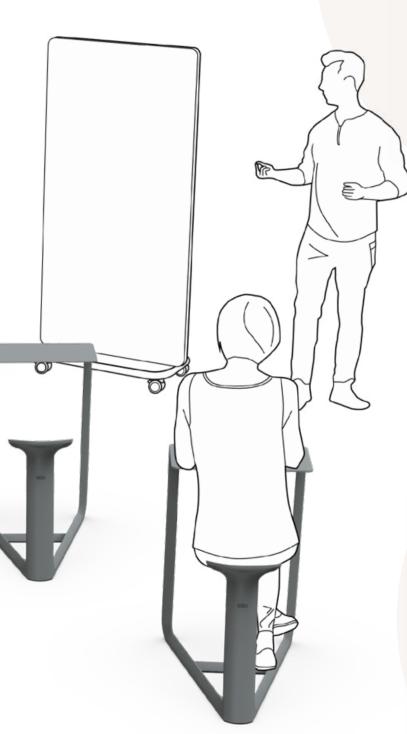

just set it up and get started

Micro-workplace with a multitude of possibilities

How is it possible to provide furniture for press conferences, workshops and trade fairs quickly and easily? And which furniture is flexible enough for shortterm update meetings? se:note is always the right choice when time is limited and you need to be spontaneous. The micro-workplace, which is reduced to the bare essentials, requires no assembly or preparation. It is always ready for use: just put it in place and get started.

se:note is a workstation in monoblock design, combining a seat and a writing surface. It makes separate desks or writing tablets superfluous. Its design intuitively invites you to sit down for taking notes or having a quick read. And what is more, se:note can be easily grouped, arranged in different constellations and stored away just as quickly.

## "se:note

is a micro-workplace that cleverly unites desk and seat. As a solution for in between spaces, it offers freedom of design to reinterpret work areas 46

Design: aroma:id