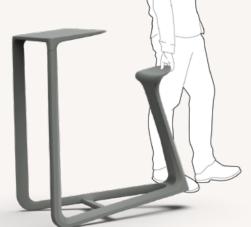

se:note is a workstation in monoblock design, combining a seat and a writing surface. It makes separate desks or writing tablets superfluous. Its design intuitively invites you to sit down for taking notes or having a quick read. And what is more, se:note can be easily grouped, arranged in different constellations and stored away just as quickly.

## "se:note

is a micro-workplace that cleverly unites desk and seat. As a solution for in between spaces, it offers freedom of design to reinterpret work areas 46

Design: aroma:id