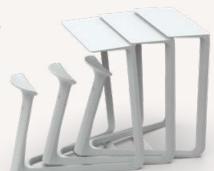

## Frame

Black

Basalt grey

Need to change location quickly? se:note is easy to take along or relocate thanks to its light weight and the recessed handle in the seat.

When not in use, the micro-workplace can be staggered to save space.

se:note is a workstation in monoblock design, combining a seat and a writing surface. It makes separate desks or writing tablets superfluous. Its design intuitively invites you to sit down for taking notes or having a quick read. And what is more, se:note can be easily grouped, arranged in different constellations and stored away just as quickly.