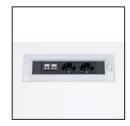

Always to hand. The integrated power, network and data interface enables very short set-up times and, together with the optional computer holders under the desk top, make for an uncluttered appearance.

Shell screen

Coni. Optional, for individual access to power and data flows. Thanks to the brush strip, cables can be taken out even when the flap is closed.

Cable openings. On request, for easy and elegant access to the electrification unit under the desk.

Socket point. Optional, small electrification unit needing little space.

Power Frame. Optional, easily accessible energy and data terminal with elegant mounting frame.

Netbox Turn. On request, for applications that require access from all sides. The rotary mechanism hides the terminals.