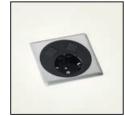

Socket point. Optional, small electrification unit needing little space.

Power Frame. Optional, easily accessible energy and data terminal with elegant mounting frame.

Netbox Turn. On request, for applications that require access from all sides. The rotary mechanism hides the terminals.