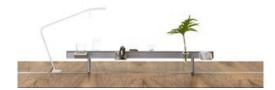

No cables, no frills. The optional electrification module that can be retrofitted at any time is hidden beneath the desk top and can be slid from one end to the other.

Attractive. The appealing design allows the creation of meeting points where people like to get together – also in cafeterias and rest zones.

Always to hand. The integrated power, network and data interface enables very short set-up times and, together with the optional computer holders under the desk top, make for an uncluttered appearance.