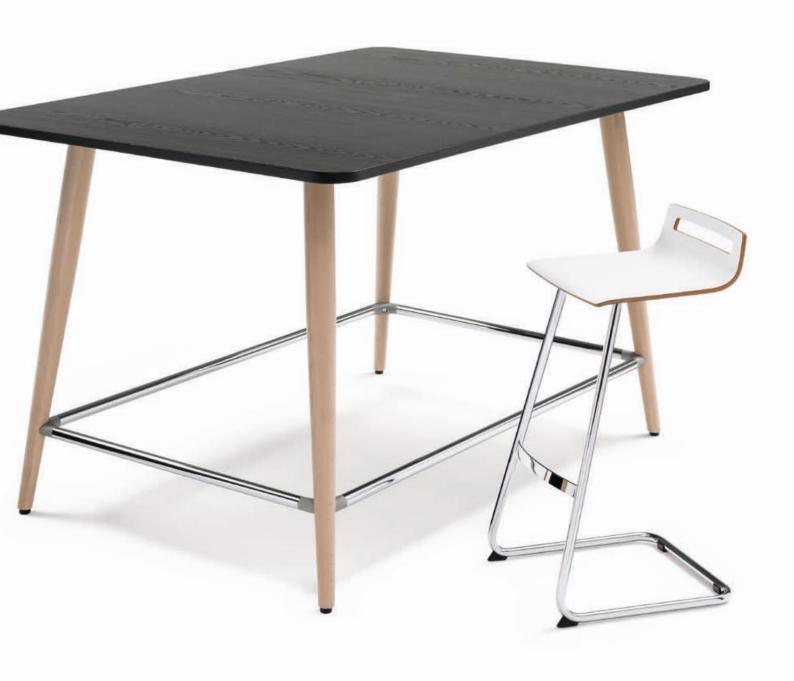

# Every team needs an identity: mastermind high desk.

mastermind high desk convinces at first glance thanks to a clear design that allows and encourages functional versatility. From the harmonious edge contours to the filigree legs, this high desk radiates a pleasantly restrained aesthetics. Understatement or style statement? In any case, a sophisticated design brought into focus by the premium materials and surfaces with which mastermind high desk can be individualised.

Handsome. The foot railing made of chrome-plated tubing, plus the corner and connecting nodes, together form a single unity that is harmonious in terms of design and functionality. The slim, conical legs give the silhouette its characteristic appearance and are attractive and distinctive features of mastermind high desk.

No cables, no frills. The optional electrification module that can be retrofitted at any time is hidden beneath the desk top and can be slid from one end to the other.

Attractive. The appealing design allows the creation of meeting points where people like to get together – also in cafeterias and rest zones.

### A good feeling.

High quality down to the smallest detail. The shaped hand-made edges are pleasing to the eye and are soft to the touch. Up to nine careful work steps are needed to give mastermind high desk this very special finish.