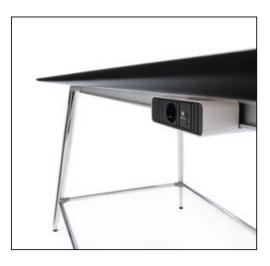

No cables, no frills. The optional electrification module that can be retrofitted at any time is hidden beneath the desk top and can be slid from one end to the other.

Attractive. The appealing design allows the creation of meeting points where people like to get together – also in cafeterias and rest zones.

Always to hand. The integrated power, network and data interface enables very short set-up times and, together with the optional computer holders under the desk top, make for an uncluttered appearance.

Shell screen

Coni. Optional, for individual access to power and data flows. Thanks to the brush strip, cables can be taken out even when the flap is closed.

Cable openings. On request, for easy and elegant access to the electrification unit under the desk.

Socket point. Optional, small electrification unit needing little space.

Power Frame. Optional, easily accessible energy and data terminal with elegant mounting frame.

Netbox Turn. On request, for applications that require access from all sides. The rotary mechanism hides the terminals.