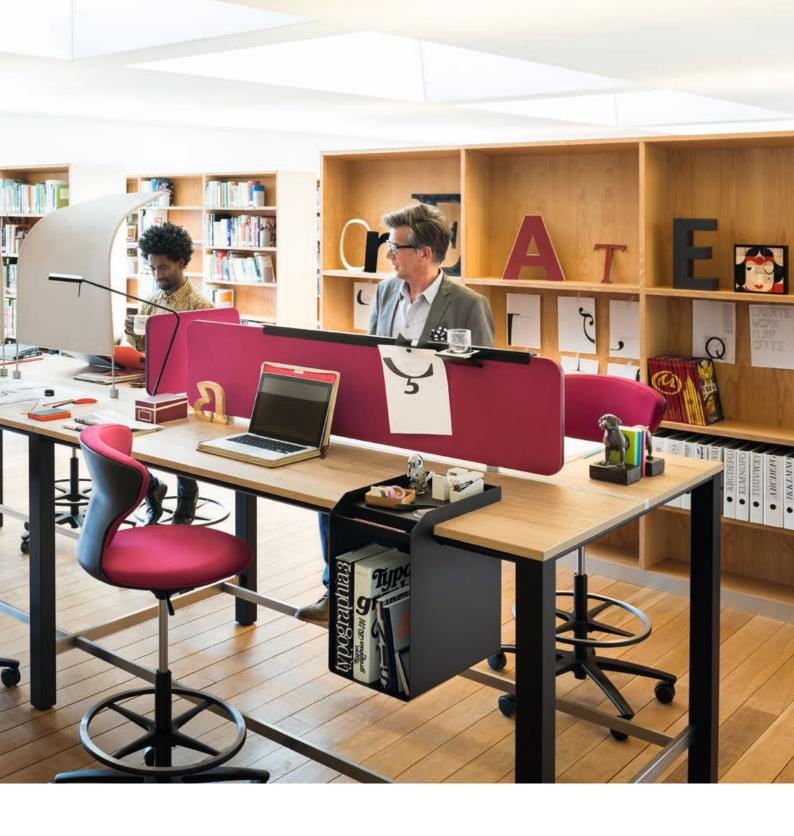

# Every team needs an identity: mastermind high desk.

mastermind high desk convinces at first glance thanks to a clear design that allows and encourages functional versatility. From the harmonious edge contours to the filigree legs, this high desk radiates a pleasantly restrained aesthetics. Understatement or style statement? In any case, a sophisticated design brought into focus by the premium materials and surfaces with which mastermind high desk can be individualised.

Handsome. The foot railing made of chrome-plated tubing, plus the corner and connecting nodes, together form a single unity that is harmonious in terms of design and functionality. The slim, conical legs give the silhouette its characteristic appearance and are attractive and distinctive features of mastermind high desk.

No cables, no frills. The optional electrification module that can be retrofitted at any time is hidden beneath the desk top and can be slid from one end to the other.

Attractive. The appealing design allows the creation of meeting points where people like to get together – also in cafeterias and rest zones.

### A good feeling.

High quality down to the smallest detail. The shaped hand-made edges are pleasing to the eye and are soft to the touch. Up to nine careful work steps are needed to give mastermind high desk this very special finish.

**Useful.** Most of the accessories can be attached to the optional multi-function rail without any tools. The entire width of the desk is therefore available for working.

**Good team.** In combination with the Organizer, the shell provides privacy and storage space.

**Practical.** The function bridge can be fitted with a large selection of accessories.

**Variable.** The "sail" screen and the monitor holder are adjustable according to the needs of very different users.