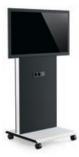

Untiring. Standing restfully at a desk that is 1050 mm high or sitting comfortably thanks to the stainless-steel foot railing.

In the picture. Individual media equipment made easy. The mobile *monitor* caddy and the high desk with media wall, together with concealed cables, enable elegant mounting of the monitor.