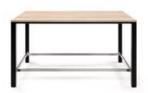

mastermind high desk. High desking in its most aesthetic form.

**temptation high desk.**High desking with intelligent functionality.

# Every team needs an identity: mastermind high desk.

mastermind high desk convinces at first glance thanks to a clear design that allows and encourages functional versatility. From the harmonious edge contours to the filigree legs, this high desk radiates a pleasantly restrained aesthetics. Understatement or style statement? In any case, a sophisticated design brought into focus by the premium materials and surfaces with which mastermind high desk can be individualised.

Handsome. The foot railing made of chrome-plated tubing, plus the corner and connecting nodes, together form a single unity that is harmonious in terms of design and functionality. The slim, conical legs give the silhouette its characteristic appearance and are attractive and distinctive features of mastermind high desk.