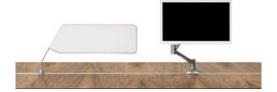

Untiring. Standing restfully at a desk that is 1050 mm high or sitting comfortably thanks to the stainless-steel foot railing.

In the picture. Individual media equipment made easy. The mobile *monitor* caddy and the high desk with media wall, together with concealed cables, enable elegant mounting of the monitor.

**Practical.** The function bridge can be fitted with a large selection of accessories.

**Variable.** The "sail" screen and the monitor holder are adjustable according to the needs of very different users.