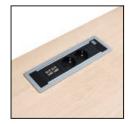

Always to hand. The integrated power, network and data interface enables very short set-up times and, together with the optional computer holders under the desk top, make for an uncluttered appearance.

Untiring. Standing restfully at a desk that is 1050 mm high or sitting comfortably thanks to the stainless-steel foot railing.

In the picture. Individual media equipment made easy. The mobile *monitor* caddy and the high desk with media wall, together with concealed cables, enable elegant mounting of the monitor.

Shell screen

Coni. Optional, for individual access to power and data flows. Thanks to the brush strip, cables can be taken out even when the flap is closed.

Cable openings. On request, for easy and elegant access to the electrification unit under the desk.