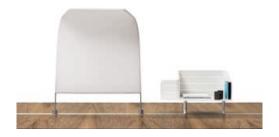

**Useful.** Most of the accessories can be attached to the optional multi-function rail without any tools. The entire width of the desk is therefore available for working.

**Good team.** In combination with the Organizer, the shell provides privacy and storage space.

**Practical.** The function bridge can be fitted with a large selection of accessories.

**Variable.** The "sail" screen and the monitor holder are adjustable according to the needs of very different users.