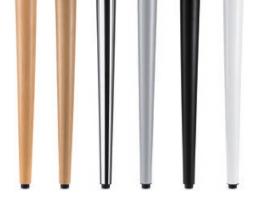

### Frames

Aesthetic. Strong steel-tube legs in white, white aluminium or chrome-plated ensure the stability of the mastermind and temptation desks.

### mastermind high desk

**Height compensation.** By means of

134 white

135 white aluminium

plastic slides from 1050 to 1070 mm.

**120** white

**7902** beech

**7903** oak

Typical mastermind. In addition, turned legs made of oak or beech are available.