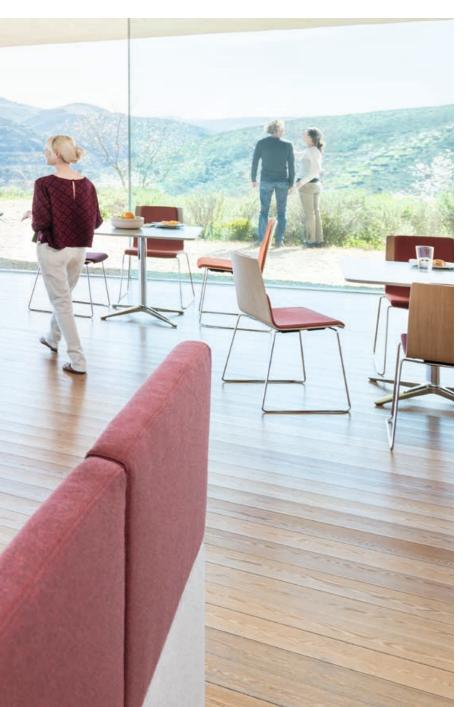

# Maximum functionality: temptation high desk.

Sedus temptation high desk was developed for all kinds of high-desking work. It is suitable as a meeting point in the middle zone of an office as well as a place of communication in entrance areas, showrooms, or recreational spaces. It brings an innate quality during presentations, meetings and brainstorming.

Among its greatest strengths are the numerous options with which temptation high desk can be fitted with for almost every task. This is possible on a larger scale as well: simple interlinking elements make it possible to create a long high bench from several individual high desks. What variant you decide on is up to you. temptation high desk can also be used to increase the efficient use of available space as it can be positioned in places that were previously unused.