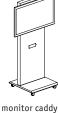

Untiring. Standing restfully at a desk that is 1050 mm high or sitting comfortably thanks to the stainless-steel foot railing.

In the picture. Individual media equipment made easy. The mobile *monitor* caddy and the high desk with media wall, together with concealed cables, enable elegant mounting of the monitor.