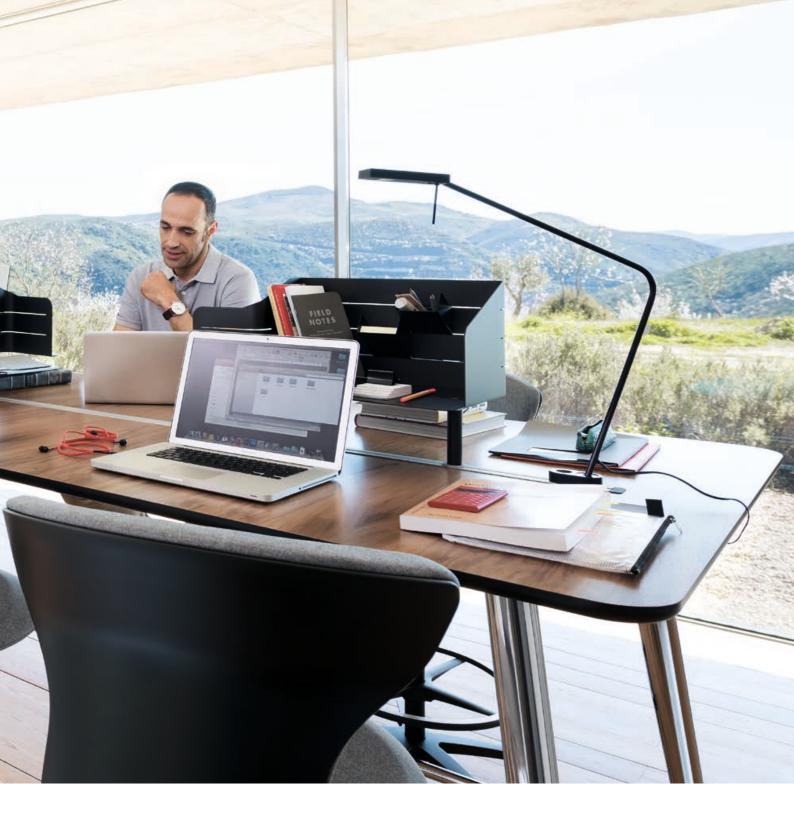

Always to hand. The integrated power, network and data interface enables very short set-up times and, together with the optional computer holders under the desk top, make for an uncluttered appearance.

Untiring. Standing restfully at a desk that is 1050 mm high or sitting comfortably thanks to the stainless-steel foot railing.

In the picture. Individual media equipment made easy. The mobile *monitor* caddy and the high desk with media wall, together with concealed cables, enable elegant mounting of the monitor.