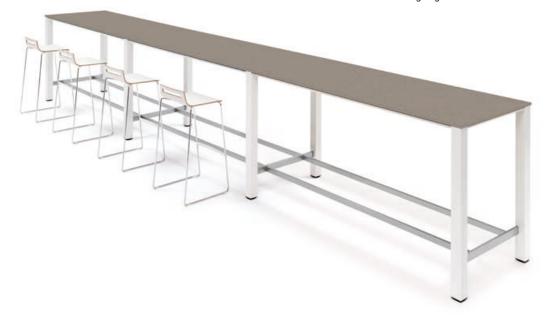

# Maximum functionality: temptation high desk.

Sedus temptation high desk was developed for all kinds of high-desking work. It is suitable as a meeting point in the middle zone of an office as well as a place of communication in entrance areas, showrooms, or recreational spaces. It brings an innate quality during presentations, meetings and brainstorming.

Among its greatest strengths are the numerous options with which temptation high desk can be fitted with for almost every task. This is possible on a larger scale as well: simple interlinking elements make it possible to create a long high bench from several individual high desks. What variant you decide on is up to you. temptation high desk can also be used to increase the efficient use of available space as it can be positioned in places that were previously unused.

**Multitalent.** Sedus temptation high desk is unequalled when it comes to functionality and media integration. Moreover, several high desks can be linked together to make long high benches.