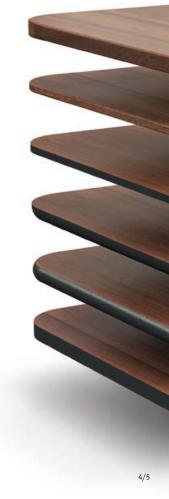

### A good feeling.

High quality down to the smallest detail. The shaped hand-made edges are pleasing to the eye and are soft to the touch. Up to nine careful work steps are needed to give mastermind high desk this very special finish.

Because life at work is not a black-and-white affair.

Numerous surfaces, including exquisite real-wood veneers, underline the quality of mastermind high desk, mastermind flow and temptation high desk. They are also especially durable and can be attractively individualised.

### Real wood veneer

C11 Oak natural

**D11** Walnut dark

**H11** Maple natural

E10 Ash white

C17 Oak wenge varnish

D14 Walnut smooth

E41 Ash natural