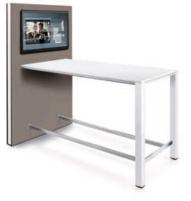

# Every team needs an identity: mastermind high desk.

mastermind high desk convinces at first glance thanks to a clear design that allows and encourages functional versatility. From the harmonious edge contours to the filigree legs, this high desk radiates a pleasantly restrained aesthetics. Understatement or style statement? In any case, a sophisticated design brought into focus by the premium materials and surfaces with which mastermind high desk can be individualised.

Handsome. The foot railing made of chrome-plated tubing, plus the corner and connecting nodes, together form a single unity that is harmonious in terms of design and functionality. The slim, conical legs give the silhouette its characteristic appearance and are attractive and distinctive features of mastermind high desk.

No cables, no frills. The optional electrification module that can be retrofitted at any time is hidden beneath the desk top and can be slid from one end to the other.

Attractive. The appealing design allows the creation of meeting points where people like to get together – also in cafeterias and rest zones.

Untiring. Standing restfully at a desk that is 1050 mm high or sitting comfortably thanks to the stainless-steel foot railing.

In the picture. Individual media equipment made easy. The mobile *monitor* caddy and the high desk with media wall, together with concealed cables, enable elegant mounting of the monitor.