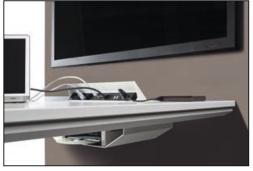

No cables, no frills. The optional electrification module that can be retrofitted at any time is hidden beneath the desk top and can be slid from one end to the other.

Attractive. The appealing design allows the creation of meeting points where people like to get together – also in cafeterias and rest zones.

Untiring. Standing restfully at a desk that is 1050 mm high or sitting comfortably thanks to the stainless-steel foot railing.

In the picture. Individual media equipment made easy. The mobile *monitor* caddy and the high desk with media wall, together with concealed cables, enable elegant mounting of the monitor.