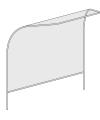

Handsome. The foot railing made of chrome-plated tubing, plus the corner and connecting nodes, together form a single unity that is harmonious in terms of design and functionality. The slim, conical legs give the silhouette its characteristic appearance and are attractive and distinctive features of mastermind high desk.

### Frames

Aesthetic. Strong steel-tube legs in white, white aluminium or chrome-plated ensure the stability of the mastermind and temptation desks.