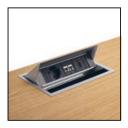

Always to hand. The integrated power, network and data interface enables very short set-up times and, together with the optional computer holders under the desk top, make for an uncluttered appearance.

Smart Box Easy

Smart Box Power

PC holder for mini PCs

Monitor holder

Function bridge

Plexi Screen

**Organizer** 

Sail screen

Socket point. Optional, small electrification unit needing little space.

Power Frame. Optional, easily accessible energy and data terminal with elegant mounting frame.

Netbox Turn. On request, for applications that require access from all sides. The rotary mechanism hides the terminals.