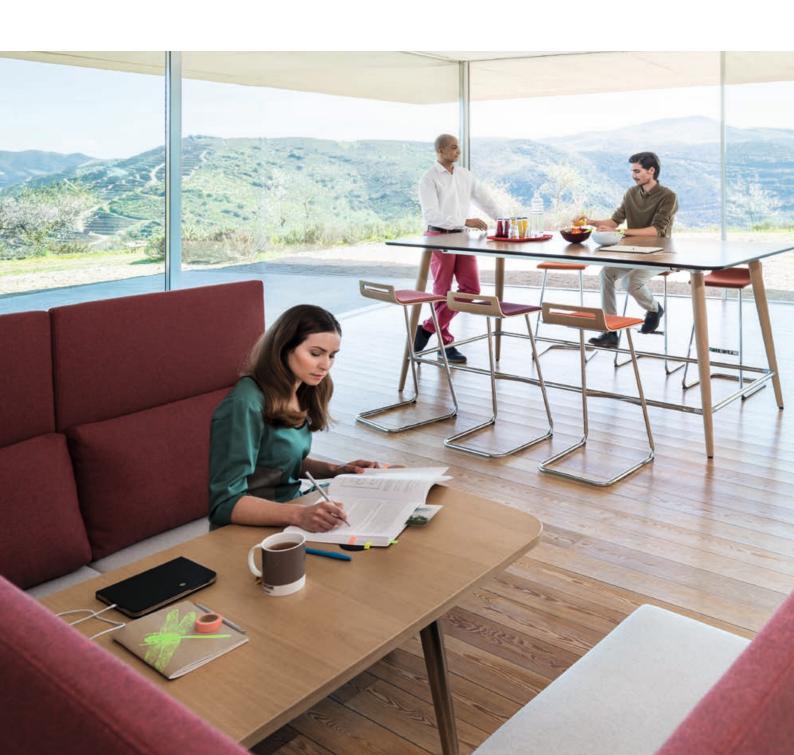

### Into the future.

Places of inspiration instead of places just to work. With mastermind high desk and temptation high desk, Sedus is offering two separate ranges that combine all the advantages of modern high-desk concepts. Whether for temporary working, as a place for communication or as somewhere to meet during coffee breaks, they promote cooper-

ation and efficiency. The reason is that meetings in a standing position are livelier, usually take less time and are mostly more productive. At the same time, working at a high desk favours spontaneous changes of posture which have a positive effect on health.

Apart from this, mastermind high desk and temptation high desk can not only use spaces more efficiently but can also help to organise spaces in line with modern-day needs and sensibilities. This is a not-to-be-underestimated advantage when it comes to attractiveness as an employer.

# Maximum functionality: temptation high desk.

Sedus temptation high desk was developed for all kinds of high-desking work. It is suitable as a meeting point in the middle zone of an office as well as a place of communication in entrance areas, showrooms, or recreational spaces. It brings an innate quality during presentations, meetings and brainstorming.

Among its greatest strengths are the numerous options with which temptation high desk can be fitted with for almost every task. This is possible on a larger scale as well: simple interlinking elements make it possible to create a long high bench from several individual high desks. What variant you decide on is up to you. temptation high desk can also be used to increase the efficient use of available space as it can be positioned in places that were previously unused.