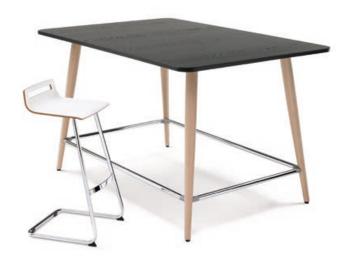

# Every team needs an identity: mastermind high desk.

mastermind high desk convinces at first glance thanks to a clear design that allows and encourages functional versatility. From the harmonious edge contours to the filigree legs, this high desk radiates a pleasantly restrained aesthetics. Understatement or style statement? In any case, a sophisticated design brought into focus by the premium materials and surfaces with which mastermind high desk can be individualised.

Handsome. The foot railing made of chrome-plated tubing, plus the corner and connecting nodes, together form a single unity that is harmonious in terms of design and functionality. The slim, conical legs give the silhouette its characteristic appearance and are attractive and distinctive features of mastermind high desk.

### High time for a comparison.

**Designer piece.** Sedus mastermind high desk is characterised by its clear aesthetics which, together with the high-quality materials, promise a very special work experience.