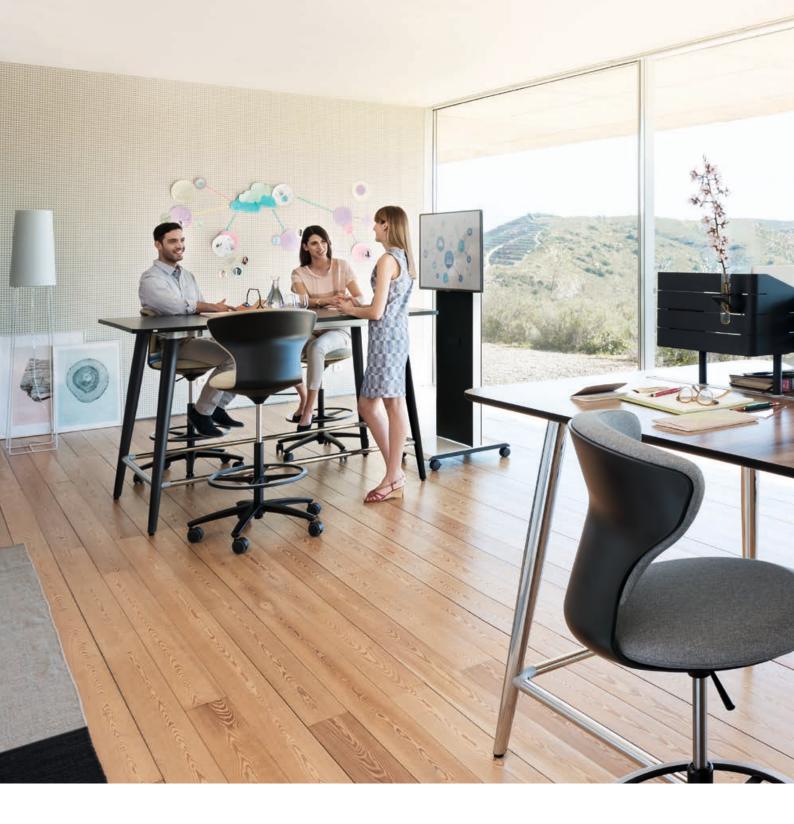

# Maximum functionality: temptation high desk.

Sedus temptation high desk was developed for all kinds of high-desking work. It is suitable as a meeting point in the middle zone of an office as well as a place of communication in entrance areas, showrooms, or recreational spaces. It brings an innate quality during presentations, meetings and brainstorming.

Among its greatest strengths are the numerous options with which temptation high desk can be fitted with for almost every task. This is possible on a larger scale as well: simple interlinking elements make it possible to create a long high bench from several individual high desks. What variant you decide on is up to you. temptation high desk can also be used to increase the efficient use of available space as it can be positioned in places that were previously unused.

Untiring. Standing restfully at a desk that is 1050 mm high or sitting comfortably thanks to the stainless-steel foot railing.

In the picture. Individual media equipment made easy. The mobile *monitor* caddy and the high desk with media wall, together with concealed cables, enable elegant mounting of the monitor.