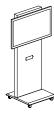

Untiring. Standing restfully at a desk that is 1050 mm high or sitting comfortably thanks to the stainless-steel foot railing.

In the picture. Individual media equipment made easy. The mobile *monitor* caddy and the high desk with media wall, together with concealed cables, enable elegant mounting of the monitor.