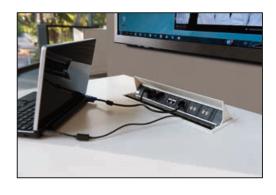

Always to hand. The integrated power, network and data interface enables very short set-up times and, together with the optional computer holders under the desk top, make for an uncluttered appearance.

Untiring. Standing restfully at a desk that is 1050 mm high or sitting comfortably thanks to the stainless-steel foot railing.

In the picture. Individual media equipment made easy. The mobile *monitor* caddy and the high desk with media wall, together with concealed cables, enable elegant mounting of the monitor.

Shell screen

Coni. Optional, for individual access to power and data flows. Thanks to the brush strip, cables can be taken out even when the flap is closed.

Cable openings. On request, for easy and elegant access to the electrification unit under the desk.

Socket point. Optional, small electrification unit needing little space.

Power Frame. Optional, easily accessible energy and data terminal with elegant mounting frame.

Netbox Turn. On request, for applications that require access from all sides. The rotary mechanism hides the terminals.